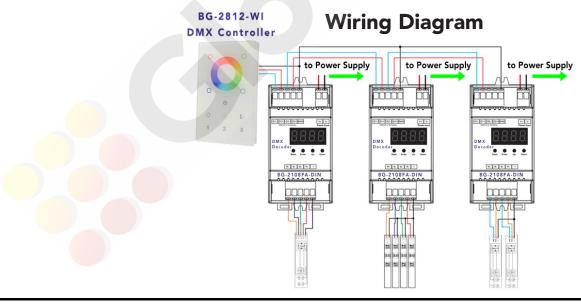

**BG-2812WIUS3(W)** 

Spec Sheet

Our BG-2812WIUS3(W) DMXPRO Controller, is an architectural grade DMX512 & RDM glass touch panel controller capable of supporting universal DMX protocols. Made with high strength and high quality materials, our glass touch panel LED controller is a high quality solution for colored lighting controls. With an ultra-sensitive color touch wheel, this controller allows one to **smoothly and accurately** dim and select colors of up to 3 zones of LED lights, without having to worry about losing the configuration when powered off. With integrated WiFi, one has the option of controlling the desired lights through a mobile device. Conveniently send DMX signal to a DMX Decoder, and send power to the controller using the easy screw-in wire terminals. Our **DMX**PRO 3-Zone RGB Controller with WiFi offers unmatched versatility and premium quality to achieve vivid color changing lighting projects with customized